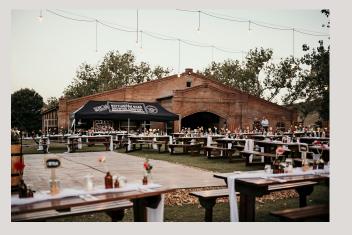

## **Giant Dance floor**

R5000 FREE in Tractor shed *12mx12m dance floor* 

## **Fairy lights**

R6500 500m strung in reception hall