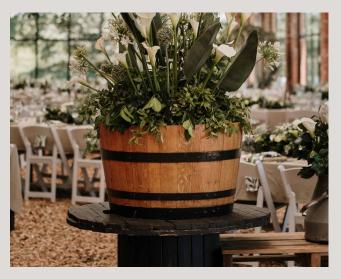

## Bobs Bits and

**Cross Back Chairs** 

R45 Each

**Half Wine Barrels** 

R150 each

**Full Wine Barrels** 

R200 each

Wheelbarrows

**Farm Barrels** 

R150 each

**Milk Erns** 

R50 each

R200 each