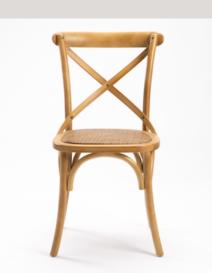

## Bobs Bits and

**Cross Back Chairs** 

R45 Each

**Half Wine Barrels** 

R150 each

**Full Wine Barrels** 

R200 each

Wheelbarrows