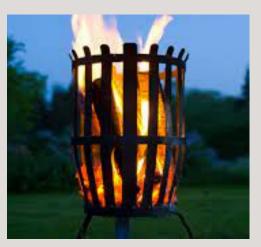

## **Tea and Coffee Urns**

R150 each Add instant tea and coffee stand with milk R1000 total

Fire Baskets

R650 each \*wood included