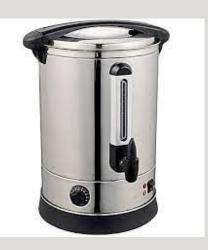

## **Tea and Coffee Urns**

R150 each Add instant tea and coffee stand with milk R1000 total

Fire Baskets

R650 each \*wood included